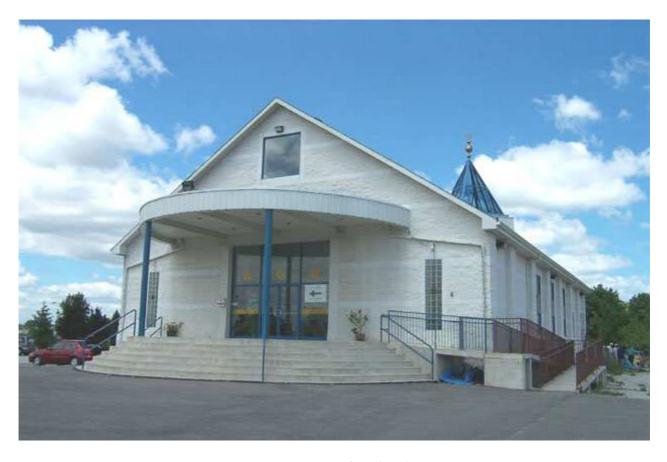

## Front photo of Kalibari

6815 Professional Court, Mississauga, Ontario, CANADA, L4V 1X6

(off Derry Road, three traffic lights east of Airport Road)

Tel: (905) 405-0780

Directions: Professional Court runs south from Derry Road, between Hwy 427 and Air Port Road. From Hwy 427 please take Derry Road Exit- Derry Road West - turn left on Professional Court. From Air Port Road take Derry Road East and turn right at Professional Court. It's the last white building on the left side.